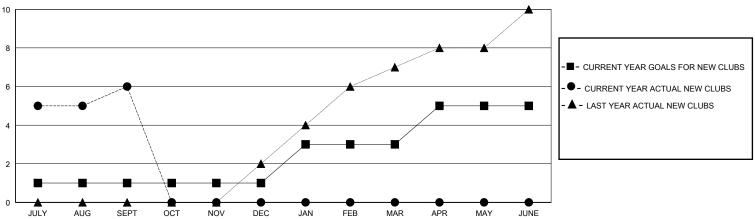

## District 3233G2

Results as of: 9/30/2024

| GMT:                  |               | LOC       | CATION INDIA  |                       | GMT CA                |                         |                                                    |  |  |
|-----------------------|---------------|-----------|---------------|-----------------------|-----------------------|-------------------------|----------------------------------------------------|--|--|
| Clubs                 |               |           |               | Members               |                       |                         |                                                    |  |  |
| RESULTS FOR 2024-2025 |               |           |               | RESULTS FOR 2024-2025 |                       |                         |                                                    |  |  |
| QUARTER               | NEW CLUB GOAL | NEW CLUBS | DROPPED CLUBS | QUARTER MEMBI         | ER GROWTH NET<br>GOAL | MEMBER GROWTH<br>ACTUAL | DROPPED<br>MEMBERS ACTUAL<br>(including transfers) |  |  |
| JULY/AUG/SEPT         | 1             | 6         | 1             | JULY/AUG/SEPT         | 20                    | 256                     | 130                                                |  |  |
| OCT/NOV/DEC           | 0             | 0         | 0             | OCT/NOV/DEC           | 30                    | 0                       | 0                                                  |  |  |
| JAN/FEB/MAR           | 2             | 0         | 0             | JAN/FEB/MAR           | 50                    | 0                       | 0                                                  |  |  |

APR/MAY/JUNE

50