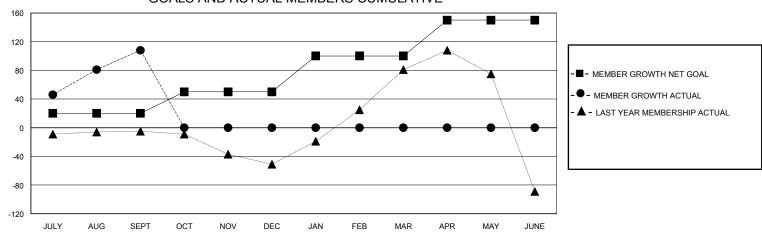

## District 3233G2

Results as of: 9/30/2024

| GMT:                  |               | LOC       | CATION INDIA  |                       | GMT CA                |                         |                                                    |  |  |
|-----------------------|---------------|-----------|---------------|-----------------------|-----------------------|-------------------------|----------------------------------------------------|--|--|
| Clubs                 |               |           |               | Members               |                       |                         |                                                    |  |  |
| RESULTS FOR 2024-2025 |               |           |               | RESULTS FOR 2024-2025 |                       |                         |                                                    |  |  |
| QUARTER               | NEW CLUB GOAL | NEW CLUBS | DROPPED CLUBS | QUARTER MEMBI         | ER GROWTH NET<br>GOAL | MEMBER GROWTH<br>ACTUAL | DROPPED<br>MEMBERS ACTUAL<br>(including transfers) |  |  |
| JULY/AUG/SEPT         | 1             | 6         | 1             | JULY/AUG/SEPT         | 20                    | 256                     | 130                                                |  |  |
| OCT/NOV/DEC           | 0             | 0         | 0             | OCT/NOV/DEC           | 30                    | 0                       | 0                                                  |  |  |
| JAN/FEB/MAR           | 2             | 0         | 0             | JAN/FEB/MAR           | 50                    | 0                       | 0                                                  |  |  |

APR/MAY/JUNE

50

## GOALS AND ACTUAL MEMBERS CUMULATIVE

| DROPPED CLUBS: 1  DROPPED MEMBERS |     | 50 CLUBS OF 133 ADDED 1 OR MORE<br>NEW MEMBERS | GENDER DIS<br>MALE<br>FEMALE    | TRIBUTION<br>1,815 (66.29%)<br>919 (33.56%) |   |
|-----------------------------------|-----|------------------------------------------------|---------------------------------|---------------------------------------------|---|
| DECEASED                          | 3   | CLICK HERE FOR CUMULATIVE                      | TOTAL FAMILY UNIT MEMBERS       |                                             | 0 |
| CLUB CANCELLED 1 OTHER 123        |     | MEMBERSHIP DATA                                | FAMILY MEMBERS PAYING HALF DUES |                                             | 0 |
|                                   |     |                                                |                                 |                                             | U |
| TOTAL                             | 127 |                                                | 1 2 3 2 3                       |                                             |   |